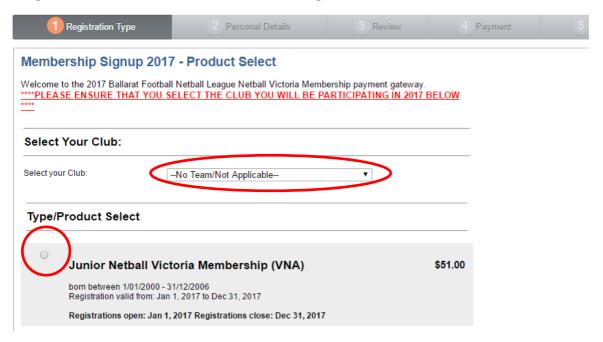

4. When you are logged in you will see the Product Select page.

#### Please make sure you select the club you will be playing for in 2017.

## Register For Ballarat Football Netball League

- 5. Select your membership type from the list and click next. You will be taken to your Participant Details page. Please make sure that your details are correct and up-to-date. Click Next.
- 6. The next page is a preview of your personal details. Double check that everything is correct and tick the Terms and Conditions box at the bottom of the page. Click next.