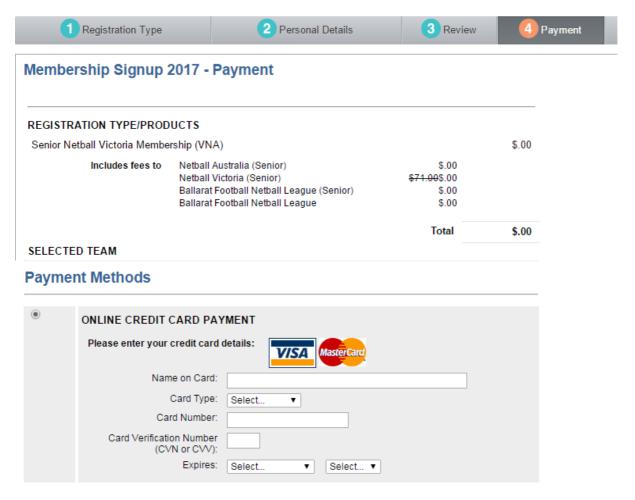

The final page is the payment and confirmation page

## Register For Ballarat Football Netball League

- 7. Click Submit and Make Payment.
- 8. You will now receive an email confirming your successful registration.
  You will also receive a payment receipt. Keep both of these emails as proof of purchase.