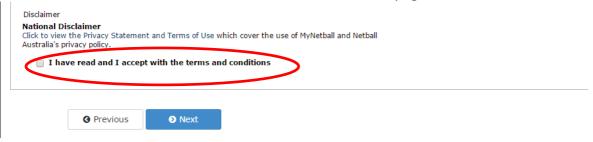

## Register For Ballarat Football Netball League

- 5. Select your membership type from the list and click next. You will be taken to your Participant Details page. Please make sure that your details are correct and up-to-date. Click Next.
- 6. The next page is a preview of your personal details. Double check that everything is correct and tick the Terms and Conditions box at the bottom of the page. Click next.